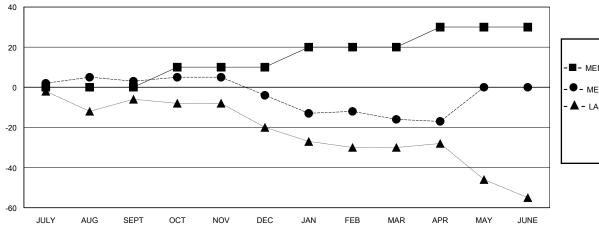

## District 39 E

Results as of: 5/31/2020

| GMT:                  |               | LOC       | CATION IDAHO  |                       |                        |                         | GMT CA                                             |
|-----------------------|---------------|-----------|---------------|-----------------------|------------------------|-------------------------|----------------------------------------------------|
| Clubs                 |               |           |               | Members               |                        |                         |                                                    |
| RESULTS FOR 2019-2020 |               |           |               | RESULTS FOR 2019-2020 |                        |                         |                                                    |
| QUARTER               | NEW CLUB GOAL | NEW CLUBS | DROPPED CLUBS | QUARTER MEME          | BER GROWTH NET<br>GOAL | MEMBER GROWTH<br>ACTUAL | DROPPED<br>MEMBERS ACTUAL<br>(including transfers) |
| JULY/AUG/SEPT         | 0             | 0         | 0             | JULY/AUG/SEPT         | 0                      | 6                       | 3                                                  |
| OCT/NOV/DEC           | 1             | 0         | 1             | OCT/NOV/DEC           | 10                     | 3                       | 10                                                 |
| JAN/FEB/MAR           | 1             | 0         | 0             | JAN/FEB/MAR           | 10                     | 3                       | 15                                                 |
| APR/MAY/JUNE          | 1             | 0         | 0             | APR/MAY/JUNE          | 10                     | 0                       | 1                                                  |

## GOALS AND ACTUAL MEMBERS CUMULATIVE

| _ | MEMBER | GROWTH | NET | GOAL |  |
|---|--------|--------|-----|------|--|
|   |        |        |     |      |  |

- ● - MEMBER GROWTH ACTUAL

- ▲ - LAST YEAR MEMBERSHIP ACTUAL