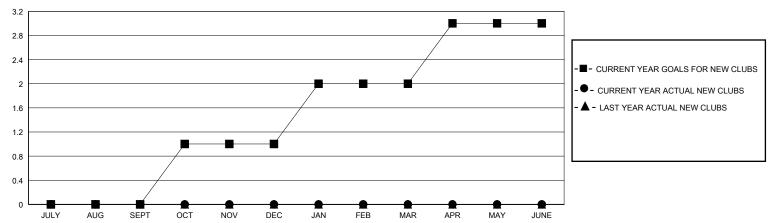

## District 39 E

Results as of: 5/31/2020

| GMT:                  |               | LOC       | CATION IDAHO  |                       |                        |                         | GMT CA                                             |
|-----------------------|---------------|-----------|---------------|-----------------------|------------------------|-------------------------|----------------------------------------------------|
| Clubs                 |               |           |               | Members               |                        |                         |                                                    |
| RESULTS FOR 2019-2020 |               |           |               | RESULTS FOR 2019-2020 |                        |                         |                                                    |
| QUARTER               | NEW CLUB GOAL | NEW CLUBS | DROPPED CLUBS | QUARTER MEME          | BER GROWTH NET<br>GOAL | MEMBER GROWTH<br>ACTUAL | DROPPED<br>MEMBERS ACTUAL<br>(including transfers) |
| JULY/AUG/SEPT         | 0             | 0         | 0             | JULY/AUG/SEPT         | 0                      | 6                       | 3                                                  |
| OCT/NOV/DEC           | 1             | 0         | 1             | OCT/NOV/DEC           | 10                     | 3                       | 10                                                 |
| JAN/FEB/MAR           | 1             | 0         | 0             | JAN/FEB/MAR           | 10                     | 3                       | 15                                                 |
| APR/MAY/JUNE          | 1             | 0         | 0             | APR/MAY/JUNE          | 10                     | 0                       | 1                                                  |

## GOALS AND ACTUAL NEW CLUBS CUMULATIVE